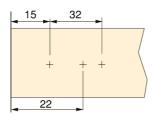

Hinges, stays and latches / Latches and locks / Automatics latches / Support and cover for Push Latch 76,5 and 80 mm

#### **Product data sheet**



# Support and cover for Push Latch 76,5 and 80 mm

**Automatics latches** 

#### **Specifications**

|     | Cod.    | Finishing               |
|-----|---------|-------------------------|
| 100 | 2005123 | Anthracite grey plastic |
| 100 | 2005121 | Grey plastic            |

## Diagram







## **Assembly**



## **Essential products**

#### Locks Push Latch 76,5 mm



| Latch type      |     | Cod.    | Finishing    |
|-----------------|-----|---------|--------------|
| Bumper          | 100 | 2034021 | Grey plastic |
| Magnetic 0,7 kg | 100 | 2034121 | Grey plastic |

# Push Latch regulated 80 mm



| Latch type      |     | Cod.    | Finishing               |
|-----------------|-----|---------|-------------------------|
| Bumper          | 100 | 1908323 | Anthracite grey plastic |
| Bumper          | 100 | 1908321 | Grey plastic            |
| Magnetic 1,2 kg | 100 | 1908423 | Anthracite grey plastic |
| Magnetic 1,2 kg | 100 | 1908421 | Grey plastic            |

#### Oval strike for surface



|     | Cod.    | Finishing   |
|-----|---------|-------------|
| 100 | 2030905 | Zinc plated |