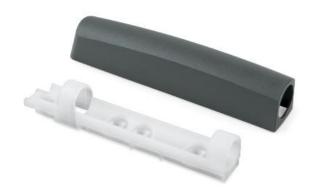

# Support and cover for Push Latch 76,5 and 80 mm

**Automatics latches** 

#### **Specifications**

|     | Cod.    | Finishing               |
|-----|---------|-------------------------|
| 100 | 2005123 | Anthracite grey plastic |
| 100 | 2005121 | Grey plastic            |