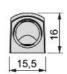

Hinges, stays and latches / Latches and locks / Automatics latches / Support and cover for Push Latch 76,5 and 80 mm

#### **Product data sheet**



# Support and cover for Push Latch 76,5 and 80 mm

**Automatics latches** 

#### **Specifications**

|     | Cod.    | Finishing               |
|-----|---------|-------------------------|
| 100 | 2005123 | Anthracite grey plastic |
| 100 | 2005121 | Grey plastic            |

## Diagram







## **Assembly**



## **Essential products**

#### Locks Push Latch 76,5 mm



| Latch type      |     | Cod.    | Finishing    |
|-----------------|-----|---------|--------------|
| Bumper          | 100 | 2034021 | Grey plastic |
| Magnetic 0,7 kg | 100 | 2034121 | Grey plastic |

# Push Latch regulated 80 mm



| Latch type      |     | Cod.    | Finishing               |
|-----------------|-----|---------|-------------------------|
| Bumper          | 100 | 1908323 | Anthracite grey plastic |
| Bumper          | 100 | 1908321 | Grey plastic            |
| Magnetic 1,2 kg | 100 | 1908423 | Anthracite grey plastic |
| Magnetic 1,2 kg | 100 | 1908421 | Grey plastic            |

#### Oval strike for surface



|     | Cod.    | Finishing   |
|-----|---------|-------------|
| 100 | 203