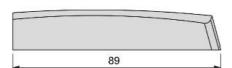

Hinges, stays and latches / Latches and locks / Automatics latches / Support and cover for Push Latch 76,5 and 80 mm

#### **Product data sheet**



# Support and cover for Push Latch 76,5 and 80 mm

**Automatics latches** 

#### **Specifications**

|     | Cod.    | Finishing               |
|-----|---------|-------------------------|
| 100 | 2005123 | Anthracite grey plastic |
| 100 | 2005121 | Grey plastic            |

## Diagram







## **Assembly**



## **Essential products**

#### Locks Push Latch 76,5 mm



| Latch type      |     | Cod.    | Finishing    |
|-----------------|-----|---------|--------------|
| Bumper          | 100 | 2034021 | Grey plastic |
| Magnetic 0,7 kg | 100 | 2034121 | Grey plastic |

# Push Latch regulated 80 mm



| Latch type      |     | Cod.    | Finishing               |
|-----------------|-----|---------|-------------------------|
| Bumper          | 100 | 1908323 | Anthracite grey plastic |
| Bumper          | 100 | 1908321 | Grey plastic            |
| Magnetic 1,2 kg | 100 | 1908423 | Anthracite grey plastic |
| Magnetic 1,2 kg | 100 | 1908421 | Grey plastic            |

#### Oval strike for surface



|     | Cod.    | Finishing   |
|-----|---------|-------------|
| 100 | 2